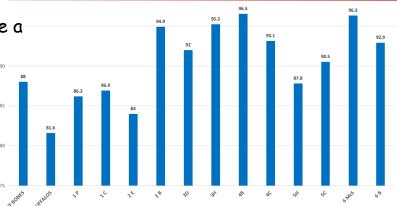

## School Attendance for the week:

This information will let you see a breakdown of our school's attendance.

Our school attendance target is **98%**.

The target is set by the Government is 97%.

Weekly Attendance 5th Jan - 7th Jan 2022