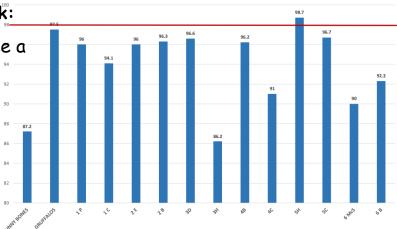

## School Attendance for the week:

This information will let you see a breakdown of our school's attendance.

Our school attendance target is 98%.

The target is set by the Government is 97%.

**♦ ♦ ♦ ♦ ♦ ♦ ♦ ♦** 

Weekly Attendance 6th December - 10th December 2021