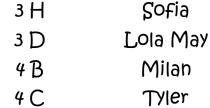

Week ending: 10th December 2021



## Star of the Week







 $\stackrel{\frown}{\diamondsuit}$ 

\$\$\$\$\$\$\$\$\$





| Stars | • |
|-------|---|
|-------|---|

| 1 C | Jaxon     |
|-----|-----------|
| 1 P | Don Billy |
| 2 B | Cody      |
| 2 E |           |



5 C Lennon
5 H Isabella
6 B Theodore
6 McS Hawi



## Times Tables Rockstars

Isaac Aron Nikola Maya Riley Emily Phoebe

Grace

**Class Attendance Winner** 

KS1 - Class Attendance Winners - Gruffalos KS2 - Class Attendance Winners - 5H



## School Attendance for the week:

This information will let you see a breakdown of our school's attendance.

Our school attendance target is 98%.

The target is set by the Government is 97%.

**♦ ♦ ♦ ♦ ♦ ♦ ♦ ♦** 



Weekly Attendance 6th December - 10th December 2021