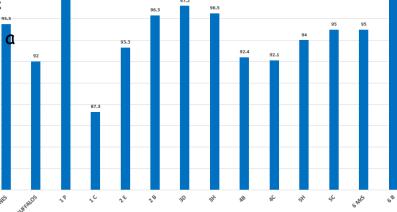

## School Attendance for the week:

This information will let you see a breakdown of our school's attendance.

Our school attendance target is 98%.

**♦ ♦ ♦ ♦ ♦ ♦ ♦** 

The target is set by the Government is 97%.