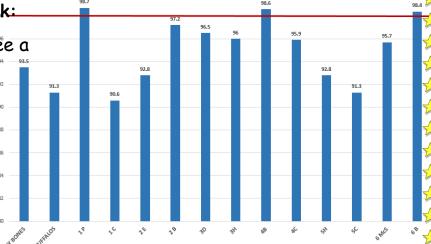

## **Class Attendance Winner**

KS1 - Class Attendance Winners - 1P KS2 - Class Attendance Winners - 4B

School Attendance for the week:

This information will let you see a breakdown of our school's attendance.

Our school attendance target .. is **98%**.

This target is set by the Government.