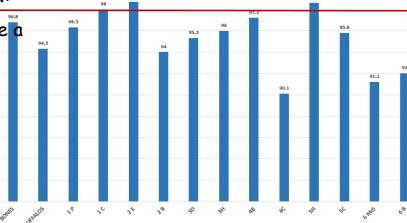

## **Class Attendance Winner**

KS1 - Class Attendance Winners - 2E KS2 - Class Attendance Winners - 5H

Weekly Attendance 13th September - 17th September 2021

## School Attendance for the week:

This information will let you see a breakdown of our school's

attendance.

Our school attendance target is 98%.

This target is set by the Government.