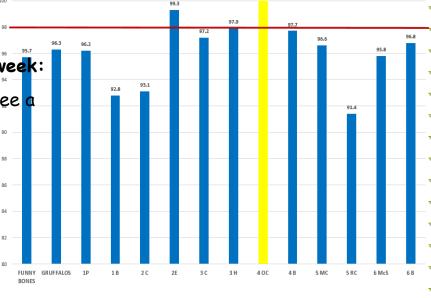

## Class Attendance Winner for the week:

KS 1 - 2E - 99.3%

KS 2 - 40C - 100%

## Well done 100% Attendance Raffle Winners! These are:

KS1 - Maya - 2E

KS 2 - Thomas - 5RC

This information will let you see a breakdown of our school's attendance.

Our school attendance target is 98%.

This target is set by the Government.

Weekly Attendance 27th Jan - 31st Jan 2020